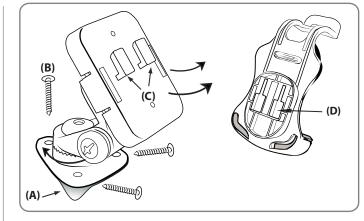

## **Dashboard or Console Screw (optional)**

- Step 1. Find a safe location on the dashboard or console to mount the pedestal. Make sure the area is clean and dry. Use the included alcohol pad to clean the mounting surface if necessary. Remove the adhesive backing (A) under the triangular pedestal and firmly press into place.
- Step 2. Using a screwdriver, tighten the 3 screws (B) through the pedestal base into the mounting surface.
- Step 3. Adjust the angle of the pedestal head by firmly holding the base and rotating to the desired angle.
- Step 4. Attach the device holder to the pedestal by inserting the dual T-tabs of the pedestal (C) into the T-slots of the holder (D).